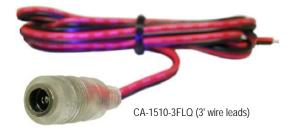

## **Illuminated Power Connectors**

CA-1610-3FLQ — Male Plug CA-1510-3FLQ — Female Jack CA-1615-06LQ — Test Light